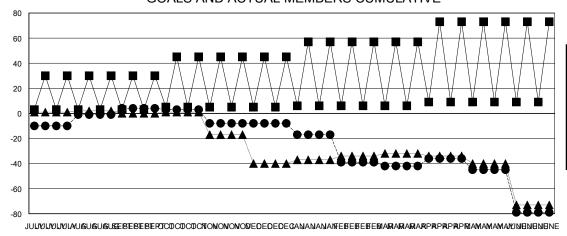

## GOALS AND ACTUAL MEMBERS CUMULATIVE

- ■ - MEMBER GROWTH ACTUAL

- ▲ - LAST YEAR MEMBERSHIP ACTUAL

|   | DROPPED CLUBS: 1 |     |
|---|------------------|-----|
| , | DROPPED MEMBERS  |     |
|   | DECEASED         | 26  |
|   | CLUB CANCELLED   | 0   |
|   | OTHER            | 163 |
|   | TOTAL            | 189 |